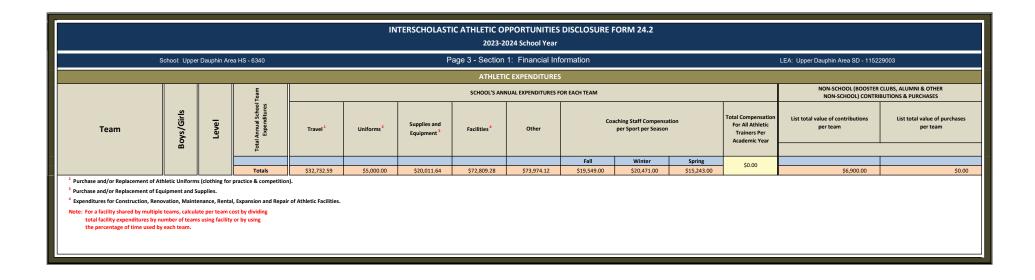

|                                                   |                |                          |            |                                                   |               |     |                      | NTE | RSCHOLAS                 |          |                            | ORTUNITIES    | DISC  | LOSU                          | JRE F   | ORN   | 1 24.2     |                    |         |                 |                  |                  |                     |                     |                    |                             |                    |
|---------------------------------------------------|----------------|--------------------------|------------|---------------------------------------------------|---------------|-----|----------------------|-----|--------------------------|----------|----------------------------|---------------|-------|-------------------------------|---------|-------|------------|--------------------|---------|-----------------|------------------|------------------|---------------------|---------------------|--------------------|-----------------------------|--------------------|
|                                                   | School: U      | pper Dauph               | in Area HS | - 6340                                            |               |     |                      |     |                          | Page 2 - | Section 1:                 | Team Infor    | matio | n                             |         |       |            |                    |         |                 | LEA: Upp         | er Dauphi        | n Area SD -         | 115229003           |                    |                             |                    |
|                                                   |                |                          |            |                                                   |               | TEA |                      | MBE | RSHIP                    |          |                            |               |       |                               |         |       |            |                    |         |                 |                  |                  | COACHES             | 6 & TRAINE          | RS                 |                             |                    |
| Sport                                             | Boys/Girls     | Level                    |            | umber of Par<br>ay Of The First S<br>Competition) | cheduled Team |     | on(s) Tea<br>ompetes | m   |                          |          | History<br>(YY, e.g. 1955) |               |       | otal Nu<br>petition<br>Per Se | s Sched |       | Competitio | lumber<br>ons Play |         | NUI             | MBER OF CO       |                  |                     |                     |                    | IME SPENT B'<br>R WITH EACH |                    |
| Sport                                             | Boys           | Ч                        | Boys       | Girls                                             | TOTAL         | F   | w                    | s   | Year                     | Year of  | Year of                    | Year of       | -     | w                             | s       | Total | F W        | s                  | Total   | He<br>Full Time | ead<br>Part Time | Ass<br>Full Time | istant<br>Part Time | Trainer 1<br>70.00% | Trainer 2<br>0.00% | Trainer 3<br>0.00%          | Trainer 4<br>0.00% |
|                                                   |                |                          | BOys       | Giris                                             |               | ſ   | vv                   | 3   | Established <sup>1</sup> | Demotion | Elimination                | Reinstatement |       | vv                            | 3       |       | F VV       | 3                  |         | run nine        | Part fille       | Fuil Time        | Part fille          |                     |                    |                             |                    |
| Tennis                                            | Girls          | Varsity                  |            |                                                   | 0             |     |                      |     |                          |          |                            |               |       |                               |         | 0     |            |                    | 0       |                 |                  |                  |                     | 0.00%               | 0.00%              | 0.00%                       | 0.00%              |
| Track & Field (Indoor)<br>Track & Field (Outdoor) | Girls<br>Girls | Varsity                  | 0          | 13                                                | 0             |     |                      | Yes | 1965                     |          | 2018                       | 2019          |       |                               | 7       | 0     |            | 7                  | 0       |                 | 0                |                  | 0                   | 0.00%               | 0.00%              | 0.00%                       | 0.00%              |
| Volleyball                                        | Girls          | Varsity                  | 0          | 13                                                |               | Voc | 1                    | res | 1965                     |          | 2018                       | 2019          | 22    |                               | /       |       | 22         |                    |         |                 | 1                |                  | 0                   | 3.00%               |                    |                             | 0.00%              |
| Water Polo                                        | Girls          | Varsity<br>Varsity       | 0          | 12                                                | 12<br>0       | Yes |                      |     | 1399                     |          |                            |               |       |                               |         | 22    |            |                    | 22<br>0 |                 | 1                |                  |                     | 0.00%               | 0.00%              | 0.00%                       | 0.00%              |
| Basketball                                        | Girls          | Jr Varsity               | 0          | 14                                                | 14            |     | Yes                  |     | 1965                     |          |                            |               |       | 18                            |         | 18    | 16         |                    | 16      |                 | 0                |                  | 1                   | 1.00%               | 0.00%              | 0.00%                       | 0.00%              |
| Bowling                                           | Girls          | Jr Varsity               |            | 14                                                | 0             |     | 163                  |     | 1905                     |          |                            |               |       | 10                            |         | 0     | 10         |                    | 0       |                 | 0                |                  | 1                   | 0.00%               | 0.00%              | 0.00%                       | 0.00%              |
| Competitive Spirit                                | Girls          | Jr Varsity<br>Jr Varsity |            |                                                   | 0             |     |                      |     |                          |          |                            |               |       |                               |         | 0     |            |                    | 0       |                 |                  |                  |                     | 0.00%               | 0.00%              | 0.00%                       | 0.00%              |
| Cross Country                                     | Girls          | Jr Varsity               |            |                                                   | 0             |     |                      |     |                          |          |                            |               |       |                               |         | 0     |            |                    | 0       |                 |                  |                  |                     | 0.00%               | 0.00%              | 0.00%                       | 0.00%              |
| Field Hockey                                      | Girls          | Jr Varsity               |            |                                                   | 0             |     |                      |     |                          |          |                            |               |       |                               |         | 0     |            |                    | 0       |                 |                  |                  |                     | 0.00%               | 0.00%              | 0.00%                       | 0.00%              |
| Golf                                              | Girls          | Jr Varsity               |            |                                                   | 0             |     |                      |     |                          |          |                            |               |       |                               |         | 0     |            |                    | 0       |                 |                  |                  |                     | 0.00%               | 0.00%              | 0.00%                       | 0.00%              |
| Gymnastics                                        | Girls          | Jr Varsity               |            |                                                   | 0             |     |                      |     |                          |          |                            |               |       |                               |         | 0     |            |                    | 0       |                 |                  |                  |                     | 0.00%               | 0.00%              | 0.00%                       | 0.00%              |
| Lacrosse                                          | Girls          | Jr Varsity               |            |                                                   | 0             |     |                      |     |                          |          |                            |               |       |                               |         | 0     |            |                    | 0       |                 |                  |                  |                     | 0.00%               | 0.00%              | 0.00%                       | 0.00%              |
| Rifle                                             | Girls          | Jr Varsity               |            |                                                   | 0             |     |                      |     |                          |          |                            |               |       |                               |         | 0     |            |                    | 0       |                 |                  |                  |                     | 0.00%               | 0.00%              | 0.00%                       | 0.00%              |
| Soccer                                            | Girls          | Jr Varsity               |            |                                                   | 0             |     |                      |     |                          |          |                            |               |       |                               |         | 0     |            |                    | 0       |                 |                  |                  |                     | 0.00%               | 0.00%              | 0.00%                       | 0.00%              |
| Softball, Fast Pitch                              | Girls          | Jr Varsity               |            |                                                   | 0             |     |                      |     |                          |          |                            |               |       |                               |         | 0     |            |                    | 0       |                 |                  |                  |                     | 0.00%               | 0.00%              | 0.00%                       | 0.00%              |
| Swimming and Diving                               | Girls          | Jr Varsity               |            |                                                   | 0             |     |                      |     |                          |          |                            |               |       |                               |         | 0     |            |                    | 0       |                 |                  |                  |                     | 0.00%               | 0.00%              | 0.00%                       | 0.00%              |
| Tennis                                            | Girls          | Jr Varsity               |            |                                                   | 0             |     |                      |     |                          |          |                            |               |       |                               |         | 0     |            |                    | 0       |                 |                  |                  |                     | 0.00%               | 0.00%              | 0.00%                       | 0.00%              |
| Track & Field (Indoor)                            | Girls          | Jr Varsity               |            |                                                   | 0             |     |                      |     |                          |          |                            |               |       |                               |         | 0     |            |                    | 0       |                 |                  |                  |                     | 0.00%               | 0.00%              | 0.00%                       | 0.00%              |
| Track & Field (Outdoor)                           | Girls          | Jr Varsity               |            |                                                   | 0             |     |                      |     |                          |          |                            |               |       |                               |         | 0     |            |                    | 0       |                 |                  |                  |                     | 0.00%               | 0.00%              | 0.00%                       | 0.00%              |
| Volleyball                                        | Girls          | Jr Varsity               | 0          | 12                                                | 12            | Yes |                      |     | 1988                     |          |                            |               | 20    |                               |         | 20    | 20         |                    | 20      |                 | 0                |                  | 1                   | 1.00%               | 0.00%              | 0.00%                       | 0.00%              |
| Water Polo                                        | Girls          | Jr Varsity               | 0          | 12                                                | 0             | Tes |                      |     | 1900                     |          |                            |               | 20    |                               |         | 0     | 20         |                    | 0       |                 | 0                |                  | 1                   | 0.00%               | 0.00%              | 0.00%                       | 0.00%              |
| Basketball                                        | Girls          | Freshman                 |            |                                                   | 0             |     |                      |     |                          |          |                            |               |       |                               |         | 0     |            |                    | 0       |                 |                  |                  |                     | 0.00%               | 0.00%              | 0.00%                       | 0.00%              |
| Bowling                                           | Girls          | Freshman                 |            |                                                   | 0             |     |                      |     |                          |          |                            |               |       |                               |         | 0     |            |                    | 0       |                 |                  |                  |                     | 0.00%               | 0.00%              | 0.00%                       | 0.00%              |
| Competitive Spirit                                | Girls          | Freshman                 |            |                                                   | 0             |     |                      |     |                          |          |                            |               |       |                               |         | 0     |            |                    | 0       |                 |                  |                  |                     | 0.00%               | 0.00%              | 0.00%                       | 0.00%              |
| Cross Country                                     | Girls          | Freshman                 |            |                                                   | 0             |     |                      |     |                          |          |                            |               |       |                               |         | 0     |            |                    | 0       |                 |                  |                  |                     | 0.00%               | 0.00%              | 0.00%                       | 0.00%              |
| Field Hockey                                      | Girls          | Freshman                 |            |                                                   | 0             |     |                      |     |                          |          |                            |               |       |                               |         | 0     |            |                    | 0       |                 |                  |                  |                     | 0.00%               | 0.00%              | 0.00%                       | 0.00%              |
| Golf                                              | Girls          | Freshman                 |            |                                                   | 0             |     |                      |     |                          |          |                            |               |       |                               |         | 0     |            |                    | 0       |                 |                  |                  |                     | 0.00%               | 0.00%              | 0.00%                       | 0.00%              |
| Gymnastics                                        | Girls          | Freshman                 |            |                                                   | 0             |     |                      |     |                          |          |                            |               |       |                               |         | 0     |            |                    | 0       |                 |                  |                  |                     | 0.00%               | 0.00%              | 0.00%                       | 0.00%              |
| Lacrosse                                          | Girls          | Freshman                 |            |                                                   | 0             |     |                      |     |                          |          |                            |               |       |                               |         | 0     |            |                    | 0       |                 |                  |                  |                     | 0.00%               | 0.00%              | 0.00%                       | 0.00%              |
| Rifle                                             | Girls          | Freshman                 |            |                                                   | 0             |     |                      |     |                          |          |                            |               |       |                               |         | 0     |            |                    | 0       |                 |                  |                  |                     | 0.00%               | 0.00%              | 0.00%                       | 0.00%              |
| Soccer                                            | Girls          | Freshman                 |            |                                                   | 0             |     |                      |     |                          |          |                            |               |       |                               |         | 0     |            |                    | 0       |                 |                  |                  |                     | 0.00%               | 0.00%              | 0.00%                       | 0.00%              |
| Softball, Fast Pitch                              | Girls          | Freshman                 |            |                                                   | 0             |     |                      |     |                          |          |                            |               |       |                               |         | 0     |            |                    | 0       |                 |                  |                  |                     | 0.00%               | 0.00%              | 0.00%                       | 0.00%              |
| Swimming and Diving                               | Girls          | Freshman                 |            |                                                   | 0             |     |                      |     |                          |          |                            |               |       |                               |         | 0     |            |                    | 0       |                 |                  |                  |                     | 0.00%               | 0.00%              | 0.00%                       | 0.00%              |
| Tennis                                            | Girls          | Freshman                 |            |                                                   | 0             |     |                      |     |                          |          |                            |               |       |                               |         | 0     |            |                    | 0       |                 |                  |                  |                     | 0.00%               | 0.00%              | 0.00%                       | 0.00%              |
| Track & Field (Indoor)                            | Girls          | Freshman                 |            |                                                   | 0             |     |                      |     |                          |          |                            |               |       |                               |         | 0     |            |                    | 0       |                 |                  |                  |                     | 0.00%               | 0.00%              | 0.00%                       | 0.00%              |
| Track & Field (Outdoor)                           | Girls          | Freshman                 |            |                                                   | 0             |     |                      |     |                          |          |                            |               |       |                               |         | 0     |            |                    | 0       |                 |                  |                  |                     | 0.00%               | 0.00%              | 0.00%                       | 0.00%              |
| Volleyball                                        | Girls          | Freshman                 |            |                                                   | 0             |     |                      |     |                          |          |                            |               |       |                               |         | 0     |            |                    | 0       |                 |                  |                  |                     | 0.00%               | 0.00%              | 0.00%                       | 0.00%              |
| Water Polo                                        | Girls          | Freshman                 |            |                                                   | 0             |     |                      |     |                          |          |                            |               |       |                               |         | 0     |            |                    | 0       |                 |                  |                  |                     | 0.00%               | 0.00%              | 0.00%                       | 0.00%              |
| Basketball                                        | Girls          | 8th Grade                |            |                                                   | 0             |     |                      |     |                          |          |                            |               |       |                               |         | 0     |            |                    | 0       |                 |                  |                  |                     | 0.00%               | 0.00%              | 0.00%                       | 0.00%              |
| Bowling                                           | Girls          | 8th Grade                |            |                                                   | 0             |     |                      |     |                          |          |                            |               |       |                               |         | 0     |            |                    | 0       |                 |                  |                  |                     | 0.00%               | 0.00%              | 0.00%                       | 0.00%              |
| Competitive Spirit                                | Girls          | 8th Grade                |            |                                                   | 0             |     |                      |     |                          |          |                            |               |       |                               |         | 0     |            |                    | 0       |                 |                  |                  |                     | 0.00%               | 0.00%              | 0.00%                       | 0.00%              |
| Cross Country                                     | Girls          | 8th Grade<br>8th Grade   |            |                                                   | 0             |     |                      |     |                          |          |                            |               |       |                               |         | 0     |            |                    | 0       |                 |                  |                  |                     | 0.00%               | 0.00%              |                             | 0.00%              |
| Field Hockey                                      |                |                          |            |                                                   | 0             |     |                      |     |                          |          |                            |               |       |                               |         |       |            |                    |         |                 |                  |                  |                     |                     |                    | 0.00%                       |                    |
| -                                                 | Girls          | 8th Grade                |            |                                                   |               |     |                      |     |                          |          |                            |               |       |                               |         | 0     |            |                    | 0       |                 |                  |                  |                     | 0.00%               | 0.00%              | 0.00%                       | 0.00%              |
| Golf                                              | Girls          | 8th Grade                |            |                                                   | 0             |     |                      |     |                          |          |                            |               |       |                               |         | 0     |            |                    | 0       |                 |                  |                  |                     | 0.00%               | 0.00%              | 0.00%                       | 0.00%              |
| Gymnastics                                        | Girls          | 8th Grade                |            |                                                   | 0             |     |                      |     |                          |          |                            |               |       |                               |         | 0     |            |                    | 0       |                 |                  |                  |                     | 0.00%               | 0.00%              | 0.00%                       | 0.00%              |